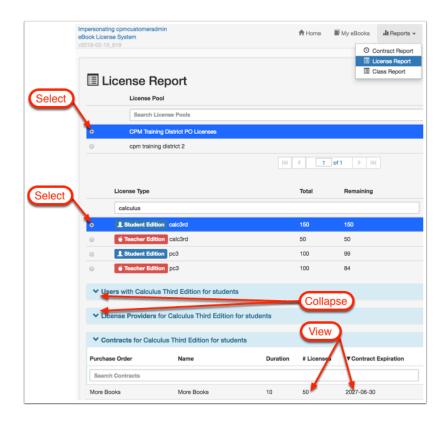

## 1. Go to Reports --> License Report.

- Search for a particular license
- Select the License Pool (If there is more than one)
- Select the radial button in front of the license name.
- Collapse the 'Users' and 'License Providers' foldable arrow to view the 'Contracts' more easily.
- View the number of licenses from the various contracts.