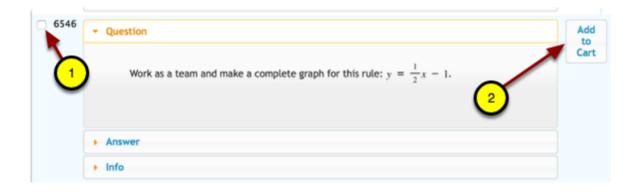

- 2. Choose the following questions:
- Problem 320
- Problem 6378
- Problem 6546