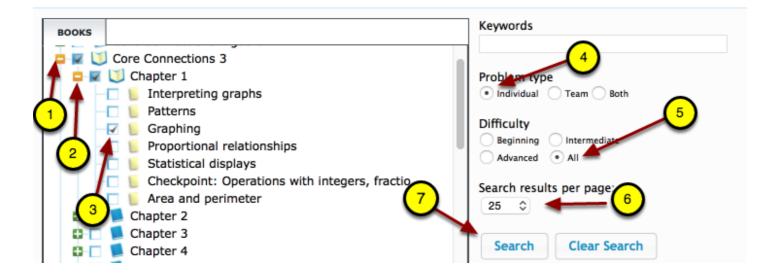

## 1. Select book and topics.

Choose:

- 1. "Core Connections 3"
- 2. "Chapter 1"
- 3. "Graphing"
- 4. Number of results per page
- 5. "Problem" type
- 6. "Difficulty" level
- 7. Find a problem by keywords or ID number.
- 8. Search for problems.