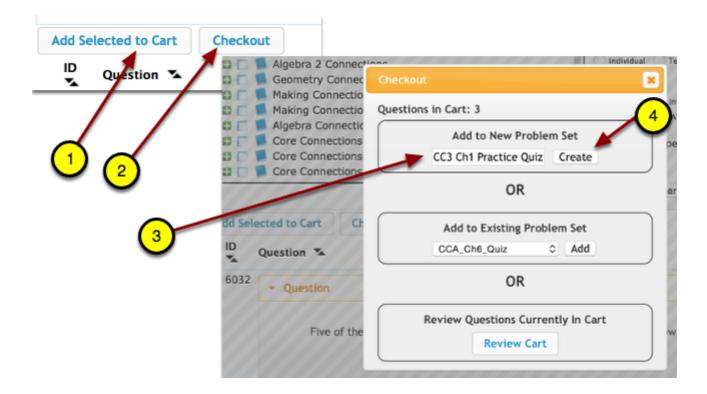

## 3. Save the set:

Select/type:

- 1. Add Selected to Cart, if not already in cart.
- 2. Checkout (Found at the beginning of the questions.)
- 3. Name the set: CC3 Ch1 Practice Quiz
- 4. Choose "Create."